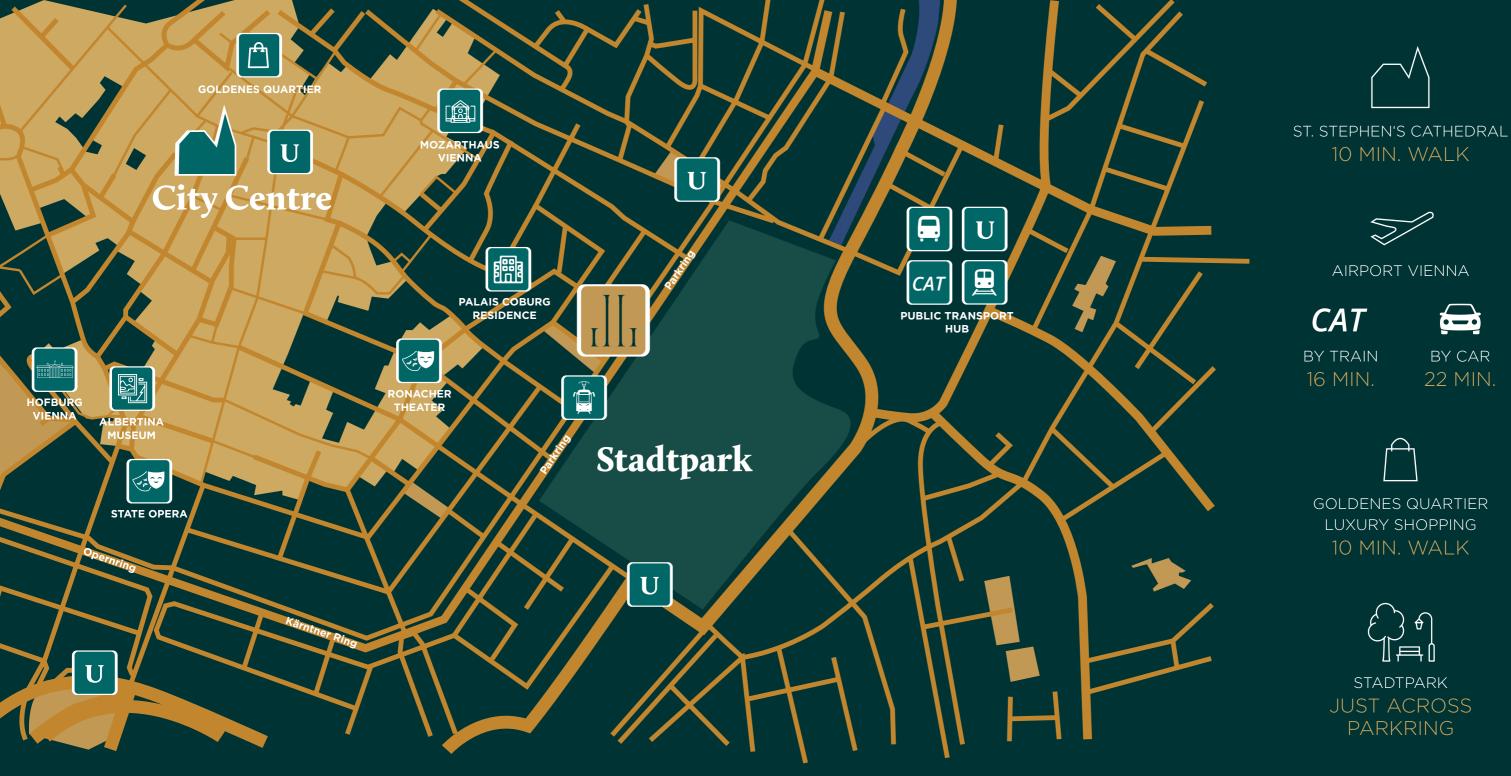

# THE FIRST ADDRESS WHEN IT COMES TO LIFESTYLE

With the **PARKRING TOWER's** prime location, you're well connected: In addition to connections to all means of public transport, you are also just a few minutes' walk directly to Vienna's Stephansplatz, whose cathedral is one of the most famous landmarks of our federal capital for a good reason. You couldn't be more central than right in the heart of the action. Welcome to the cosmopolitan city, come home to the first district.

# CULTURAL ENJOYMENT AND LEISURE ACTIVITIES

With the Stadtpark opposite, there are sports and relaxation opportunities right on your doorstep. In addition, numerous sights that make the federal capital so liveable and world-famous are just a few minutes' walk from the **PARKRING TOWER:** the State Opera, St. Stephen's Cathedral, the Hofburg, the Spanish Riding School, the Albertina, the Museum of Art History and Natural History, the Parliament, the Burgtheater and the National Library leave nothing to be desired and offer cultural enjoyment for every taste.

# QUICK ACCESSIBILITY & BEST SURROUNDINGS

# FROM BUSINESS MEETINGS TO AFTER WORK

The Parkring is also very well connected professionally. Countless law firms and practices are represented in the first district, and well-known companies have their headquarters here. For all those who have to travel frequently for work reasons, the airport and railway station are not far away. With the connection to the Ring, the Lände in the immediate vicinity and thus the quick accessibility of the motorway, fast progress is guaranteed.