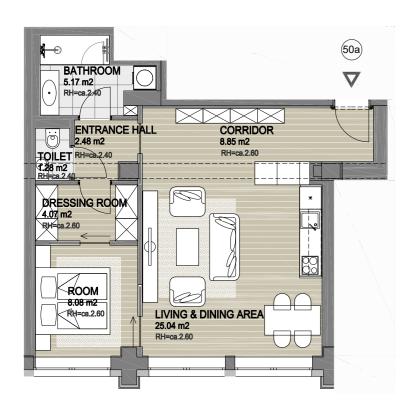

### **Top 49b** | 95,29 sqm

4-room unit with plenty of storage space

**Top 50a** | 54,97 sqm

Living dream for spending cosy hours

**Top 50b** | 71,36 sqm

Functional living with walk-in wardrobe

**Top 77** | 92,54 sqm