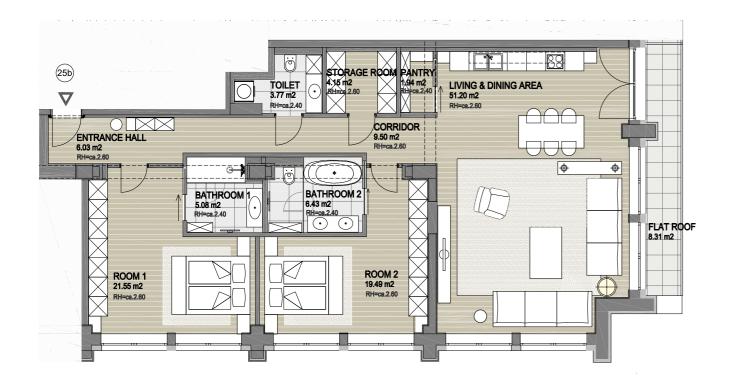

### **Top 25b** | 129,14 sqm

Family flat with plenty of space and accessible flat roof