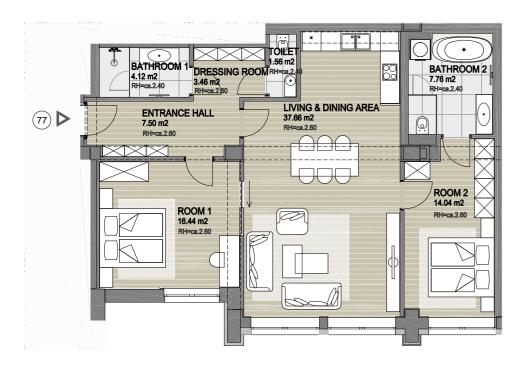

### **Top 49b** | 95,29 sqm

4-room unit with plenty of storage space

**Top 50a** | 54,97 sqm

Living dream for spending cosy hours

**Top 50b** | 71,36 sqm

Functional living with walk-in wardrobe

**Top 77** | 92,54 sqm

Spacious living with room for the whole family