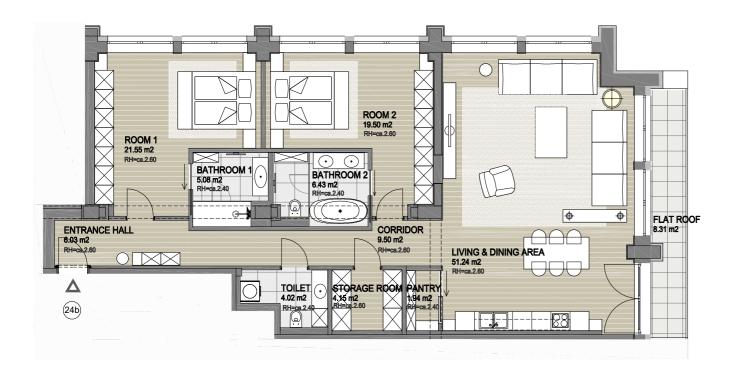

**Top 24a** | 71,50 sqm

Functional living concept with spacious eat-in kitchen

**Top 24b** | 129,44 sqm

Residential paradise with roof terrace