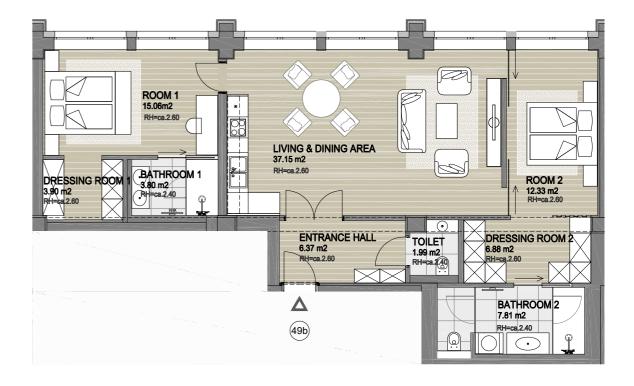

### **Top 49b** | 95,29 sqm

4-room unit with plenty of storage space

**Top 50a** | 54,97 sqm

Living dream for spending cosy hours

**Top 50b** | 71,36 sqm

Functional living with walk-in wardrobe

**Top 77** | 92,54 sqm