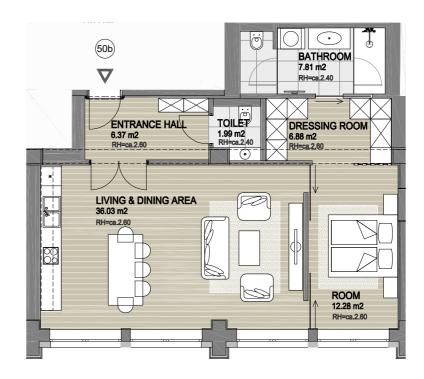

### **Top 49b** | 95,29 sqm

4-room unit with plenty of storage space

**Top 50a** | 54,97 sqm

Living dream for spending cosy hours

**Top 50b** | 71,36 sqm

Functional living with walk-in wardrobe

**Top 77** | 92,54 sqm