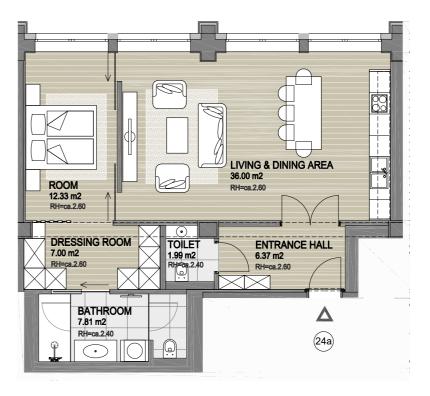

**Top 24a** | 71,50 sqm

Functional living concept with spacious eat-in kitchen

**Top 24b** | 129,44 sqm

Residential paradise with roof terrace