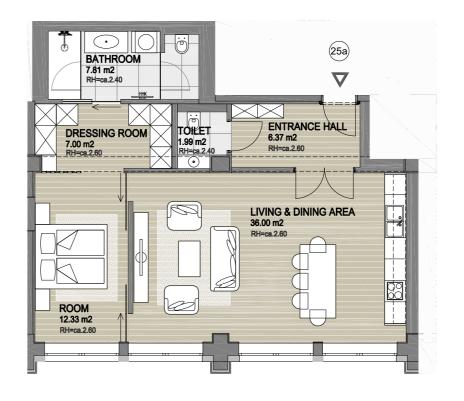

& LIVING COMFORT AT THE HIGHEST LEVEL

with sophisticated design language: exclusive flair and top location paired with the Premium League in terms of fittings: parquet floors, underfloor heating and state-of-the-art bathrooms with top-quality ceramics ensure a feel-good ambience and contemporary comfort. Some of the flats have generous open spaces, and the building's own underground garage and lift offer unrestricted quality of life. A concierge service takes care of the small and large needs of the residents and rounds off the upscale residential package.





**Top 24a** | 71,50 sqm

Functional living concept with spacious eat-in kitchen



**Top 24b** | 129,44 sqm

Residential paradise with roof terrace



### **Top 25a** | 71,50 sqm

Modern living with well thought-out room concept



### **Top 25b** | 129,14 sqm

Family flat with plenty of space and accessible flat roof



### **Top 49b** | 95,29 sqm

4-room unit with plenty of storage space



**Top 50a** | 54,97 sqm

Living dream for spending cosy hours



**Top 50b** | 71,36 sqm

Functional living with walk-in wardrobe



**Top 77** | 92,54 sqm

Spacious living with room for the whole family



### **Top 49a** | OFFICE | 124,89 sqm

Large office as the ideal workplace





### CUUBUUS ARCHITECTS & DEVELOPERS

Founded in 1993, CUUBUUS is now one of the top providers of state-of-the-art architectural services and real estate development in Austria.

From the project idea to architectural planning and project management of new buildings and thoroughly renovated buildings.

> From conception to turnkey handover. Alway